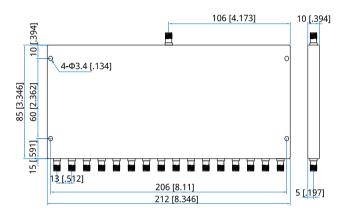

## **Outline Drawings**

Unit: mm [in]

Tolerance: ±0.5mm [±0.02in]

#### Mechanical

Size\*1: 212\*85\*10mm

8.346\*3.346\*0.394in

Weight: 550g

Connectors: **SMA Female** 

4-Φ3.4mm through-hole Mounting:

[1] Exclude connectors.